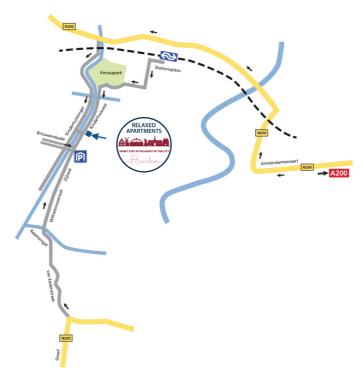

## By car

From the A9 highway take exit "Haarlem" and follow the N200 according the map below. From the A9 take exit "Haarlem-Zuid" and follow the N205 according the map below.

## **Public transportation**

After arriving at "Haarlem NS" station, either by bus or train, exit the station from the front side, i.e. the side where the buses park. Keep to the right of the road and follow the "Kruisweg" up to the crossing. Turn right on the crossing onto the "Parklaan". Continue your way, after passing the "Kenaupark" turn left onto the "Kinderhuisvest".